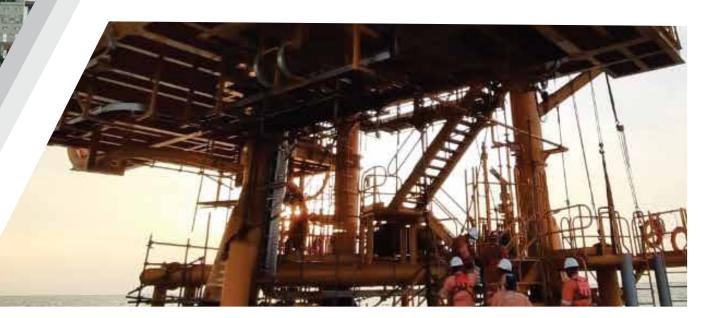

## **Situation**

Wellhead platforms in the Java Sea play a vital role in oil and gas development and extraction, but their remote location in a harsh, hazardous area requires a more durable and less maintenance-prone means of generating electricity long-term for critical onboard systems.