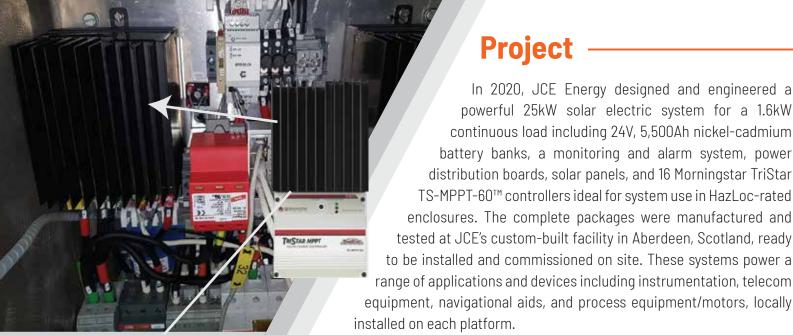

## **Solution**

JCE chose Morningstar controllers because they are suitable for use in dangerous environments inside JCE designed and manufactured compliant enclosures, and can operate reliably and continuously over long periods of time without requiring hands-on adjustment or maintenance.