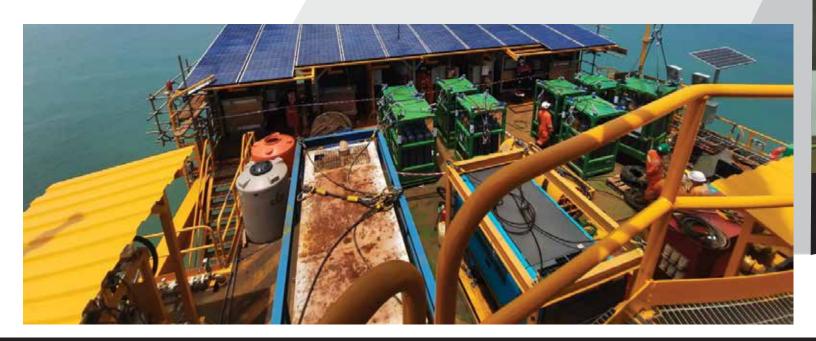

## **Situation**

Wellhead platforms in the Java Sea play a vital role in oil and gas development and extraction, but their remote location in a harsh, hazardous area requires a more durable and less maintenance-prone means of generating electricity long-term for critical onboard systems.

## **Solution**

JCE chose Morningstar controllers because they are suitable for use in dangerous environments inside JCE designed and manufactured compliant enclosures, and can operate reliably and continuously over long periods of time without requiring hands-on adjustment or maintenance.